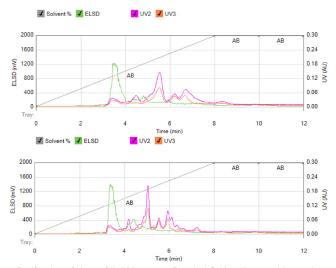

All Reveleris® flash cartridges have an RFID label that pre-populates methods with optimum conditions on the Reveleris® purification system. The RFID label also tracks cartridge usage and history.

Purification of Neem Oil, 500mg on a Reveleris® 40g silica cartridge and a Reveleris® HP 40g silica cartridge