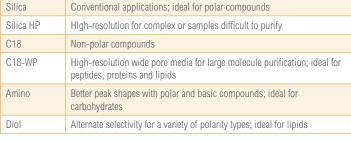

# Selection of Chemistries for a Wide Range of Samples Types

Reveleris® flash cartridges are available in silica and bonded phase chemistries, brining unique separation capabilities to help resolve a wide range of complex samples.

| Chemistry | Ideal For:                                                                                               |
|-----------|----------------------------------------------------------------------------------------------------------|
| Silica    | Conventional applications; ideal for polar compounds                                                     |
| Silica HP | HIgh-resolution for complex or samples difficult to purify                                               |
| C18       | Non-polar compounds                                                                                      |
| C18-WP    | High-resolution wide pore media for large molecule purification; ideal for peptides, proteins and lipids |
| Amino     | Better peak shapes with polar and basic compounds; ideal for carbohydrates                               |
| Diol      | Alternate selectivity for a variety of polarity types; ideal for lipids                                  |