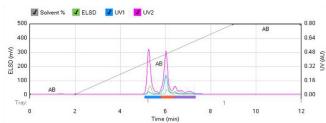

Separation of Ampicillin and Piperacillin on a Reveleris® 40g silica cartridge and a Reveleris® C18-WP cartridge

Purification of neohesperidin from glucose on a Reveleris® amino phase cartridge.

Better Together - Further Streamline Your Purifications by Combining Reveleris® Cartridges and a Reveleris® Purification System