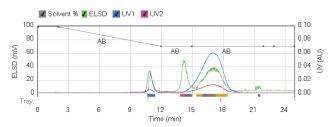

Separation of Ampicillin and Piperacillin on a Reveleris® 40g silica cartridge and a Reveleris® C18-WP cartridge

Purification of neohesperidin from glucose on a Reveleris® amino phase cartridge.

Better Together - Further Streamline Your Purifications by Combining Reveleris® Cartridges and a Reveleris® Purification System