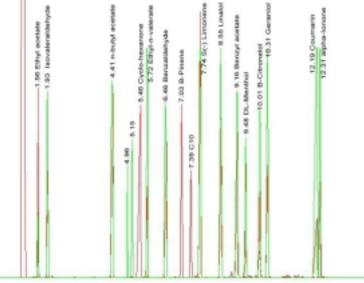

GC Column Zebron ZB1, 30m, ID 0.53mm, film 1.5 u

Standard mixture with 17 components

Complete documentation with description of the standard mixture, reference chromatogramms, different flow rates to be used and tips and tricks on how to get the best performance with your GC-Olfactive system.

## **Features**

New users can be easy trained on how to use GC-Olfactive systems

included known and described components mixture

included separation column

included description of method parameters, odour description of components and refernce chromatograms