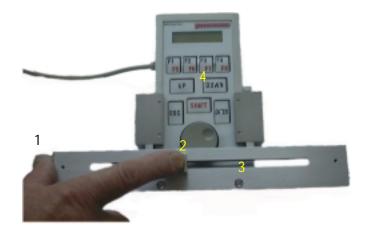

## Drawing of the "Finger Span" prototype.

- 1. fixed position for the thumb
- 2. mobile position for the major or index finger
- 3. cursor track
- 4. SNIFFER 9000 Hand Controller