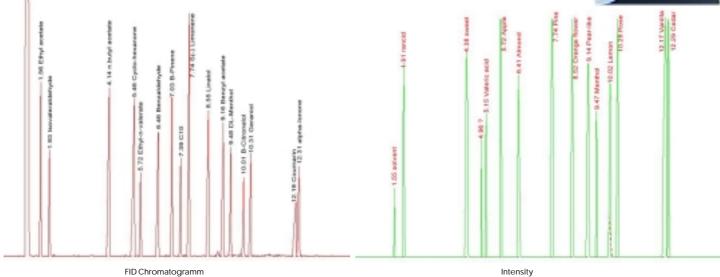

GC Column Zebron ZB1, 30m, ID 0.53mm, film 1.5 u

Standard mixture with 17 components

Complete documentation with description of the standard mixture, reference chromatogramms, different flow rates to be used and tips and tricks on how to get the best performance with your GC-Olfactive system.

## **Features**

New users can be easy trained on how to use GC-Olfactive systems

included known and described components mixture

included separation column

included description of method parameters, odour description of components and refernce chromatograms