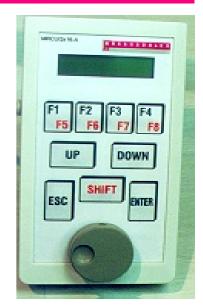

## Cod No. 9 1000080

The SNIFFER 9000 Software option adds several unique features to the hand controller like temperature programming of the heated interface, dynamic adjustment of the intensity potentiometer and full scale marker using F2 button.

#### **Features**

Temperature programmable heated interface

Dynamic adjustment of intensity

Full scale marker using F2 button

Additional full scale range available